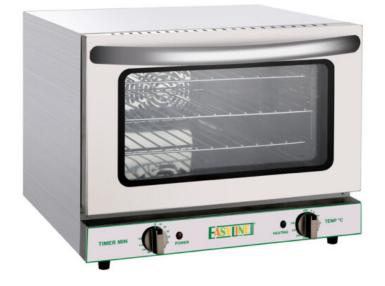

## **CONVECTION OVEN FD21**

**SKU:** FD21

## **ADDITIONAL INFORMATION**

| Power (Kw)                         | <u>2.1</u>                           |
|------------------------------------|--------------------------------------|
| Power supply                       | 230V/1N/50-60Hz                      |
| Capacity of the cooking basket     | <u>21 L</u>                          |
| Dimensions of the<br>baking basket | <u>3 x GN1/2, 358 x 291 x 219 mm</u> |
| Timer                              | <u>0÷120'</u>                        |
| Machine<br>dimensions (mm)         | <u>475 x 500 x 380</u>               |
| Net weight (Kg)                    | <u>15</u>                            |
| Gross weight (Kg)                  | <u>18</u>                            |
| Packaging<br>dimensions (mm)       | <u>570 x 570 x 460(h) mm</u>         |
| Packaging volume<br>(m3)           | <u>0.149</u>                         |

Ventilated convection ovens - stainless steel structure - mechanical thermostat 65 ÷ 260°C , mechanical timer 0 ÷ 120 minutes - door with double glass. Grids included.