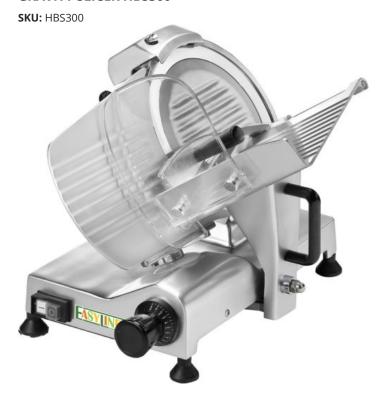

## **GRAVITY SLICER HBS300**

## **ADDITIONAL INFORMATION**

Power (Kw) <u>0,25</u>

Power supply 230V/1N/50Hz

Blade size 300

Cutting thickness 0÷16 mm

**Useful cut (mm)** <u>165X175h</u>

Dimensions of the

worktop

430 x 300 mm

Machine

dimensions (mm)

560 x 490 x 450(h) mm

Net weight (Kg) 23

Gross weight (Kg) 26

**Packaging** 

dimensions (mm)

615 x 525 x 510(h) mm

**Packaging volume** 

(m3)

0.165

Slicing machine for cold cuts, cheeses, etc. Casing in light anodized aluminium alloy - fixed ring for blade protection - removable blade guard - fence adjustment knob with graduated scale - fixed sharpener with a pair of grinders to sharpen the blade. Cutting thickness for the 300 model up to 16 mm - plate block.